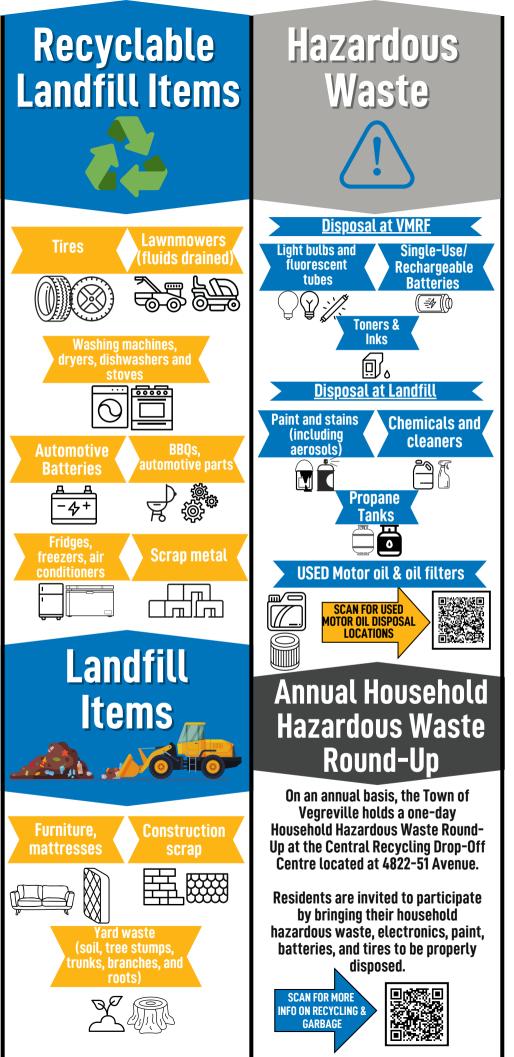

## What Goes Where? WEGREUILLE Recycling Compost Recycling Drop-Off 23 Centre Go bagless and leave it on your lawn or Rinse and dry containers top up your food scraps cart All Items Listed in Single-use Plastic containers Scraps and peelings **Recycling Column** utensils jugs, tubs PLUS **Glass bottles** and jars Spoiled food and dairy **Plastic take-out and** clamshell containers products <u>לטטטסל</u> Cardboard Pilot E-Waste Coffee grounds, filters clean, dry, and flattened and tea bags Program tchy plastic bags (stuff into one and tie closed), plastic wrap Leaves and grass Visit ARMAepilot.com for more information Paper egg cartons Your municipality is in a friendly race to see who brings in the most old and travs electronics to be recycled. Please do your part by bringing in your old **Fallen tree fruit** electronics and help your community win! Newspaper, envelopes, flyers and office paper E-Waste can be dropped off at the Vegreville Sanitary Landfill ≣₿ Appliances and Paper gift wrap, bubble power tools Garden trimmings, wrap, and shredded dead plants and pine **Electronics** (anything with a cord or Metal beverage and batterv) food cans